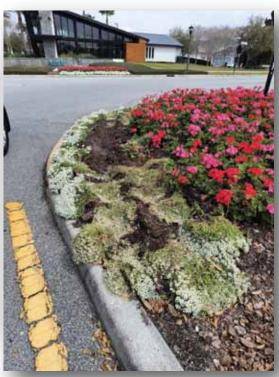

## Damage Report

On the morning of February 29th, a dump truck being utilized by the RIPA construction crew drove onto Asturia District property and caused extensive damage to the flower bed located at the intersection of Asturian Parkway and Promenade Parkway in Odessa, Florida. The coordinates of the damaged location are 28°11'37.4"N 82° 34'12.2"W.

The district's landscaping vendor, RedTree Landscape Systems is tasked with surveying the damage and providing the cost to repair.

Photos of the damage, taken immediately after incurred are included in this report.