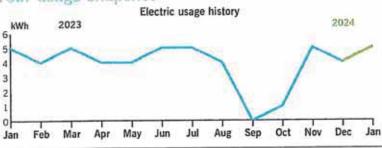

#### Asturia CDD General Fund

|                                       | FY2024<br>Adopted<br>Budget | Current<br>Month | Actual<br>Year-to-Date | Variance<br>+/(-) | % of<br>Budget |
|---------------------------------------|-----------------------------|------------------|------------------------|-------------------|----------------|
| <u>Revenue</u>                        |                             |                  |                        |                   |                |
| Special Assessments - Tax Collector   | \$ 1,020,959                | 7,025            | 1,005,162              | \$ (15,797)       | 98.45%         |
| Special Assessments - Discounts       | -                           | -                | -                      | -                 | 0.00%          |
| Other Miscellaneous Revenues          | 15,000                      | -                | 2,381                  | (12,620)          | 15.87%         |
| Interest                              | -                           | 6,179            | 10,651                 | 10,651            | 0.00%          |
| Room Rentals                          | 4,000                       | 405              | 3,121                  | (879)             | 78.01%         |
| Event Fees                            | 2,500                       | -                | -                      | (2,500)           | 0.00%          |
| Access Cards                          | 200                         |                  | 240                    | 40                | 120.00%        |
| Total Revenues                        | 1,042,659                   | 13,609           | 1,021,554              | (21,105)          | 97.98%         |
| <u>Expenditures</u>                   |                             |                  |                        |                   |                |
| Administrative                        |                             |                  |                        |                   |                |
| Payroll - Board of Supervisors        | 15,000                      | 1,000            | 5,000                  | (10,000)          | 33.33%         |
| FICA Taxes                            | 1,377                       | 83               | 413                    | (965)             | 29.96%         |
| Profsrv - Arbitrage Rebate            | 1,300                       | -                | 650                    | (650)             | 50.00%         |
| Profsrv - Engineering                 | 20,000                      | 900              | 3,255                  | (16,745)          | 16.28%         |
| Profsrv - Legal Services - General    | 30,000                      | 758              | 7,793                  | (22,207)          | 25.98%         |
| Profsrv - Legal Services - Land Use   | 20,000                      | 58               | 477                    | (19,523)          | 2.38%          |
| Profsrv - Legal Services - Defect     | 10,000                      | -                | -                      | (10,000)          | 0.00%          |
| Profsrv - Management Consulting       | 60,000                      | 4,000            | 20,000                 | (40,000)          | 33.33%         |
| Profsrv - Trustee Fees                | 8,500                       | -                | 500                    | (8,000)           | 5.88%          |
| Auditing Services                     | 3,600                       | -                | -                      | (3,600)           | 0.00%          |
| Website Hosting/Email Services        | 5,500                       | -                | 4,156                  | (1,344)           | 75.57%         |
| Mailed Notices - Postage              | 1,000                       | 12               | 80                     | (920)             | 8.05%          |
| Public Officials Insurance            | 4,103                       | -                | 3,458                  | (645)             | 84.28%         |
| Legal Advertising                     | 1,500                       | 254              | 580                    | (920)             | 38.69%         |
| Tax Collector/Property Appraiser Fees | 650                         | -                | -                      | (650)             | 0.00%          |
| Dues, Licenses, Subscriptions         | 175                         | -                | 175                    | -                 | 100.00%        |
| Total Administrative                  | 182,705                     | 7,064            | 46,537                 | (136,168)         | 25.47%         |
| Utility Services                      |                             |                  |                        |                   |                |
| Electricity - Streetlights            | 219,365                     | 12,337           | 65,076                 | (154,289)         | 29.67%         |
| Utility - Irrigation                  | 5,134                       | 12,337           | 03,070                 | (5,134)           | 0.00%          |
| Utility Services                      | 1,380                       | -                | -                      | (1,380)           | 0.00%          |
| Utility - Recreation Facilities       | 24,150                      | <u>-</u>         | -                      | (24,150)          | 0.00%          |
| Total Utility Services                | 250,029                     | 12,337           | 65,076                 | (184,953)         | 26.03%         |
| Total Othicy Jet vices                | 230,023                     | 12,337           | 03,070                 | (104,333)         | 20.03%         |