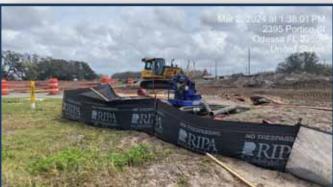

Entryway Damage: RedTree quickly repaired the landscape damage caused by RIPA.

**Proposals:** RedTree has submit a proposal to remove the bushes outside the clubhouse.

**Portico Trespass Report:** In early March, RIPA crew continued to trespass on district property and heavily damaged the roadway on Portico. No trespassing signs were placed on the property and the PCSO was involved. Counsel is working on related documents related to remedies.