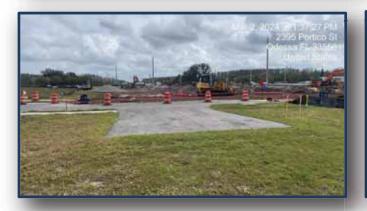

Entryway Damage: RedTree quickly repaired the landscape damage caused by RIPA.

**Proposals:** RedTree has submit a proposal to remove the bushes outside the clubhouse.

**Portico Trespass Report:** In early March, RIPA crew continued to trespass on district property and heavily damaged the roadway on Portico. No trespassing signs were placed on the property and the PCSO was involved. Counsel is working on related documents related to remedies.