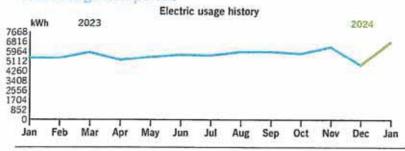

#### Asturia CDD General Fund

|                                       | FY2024<br>Adopted<br>Budget | Current<br>Month | Actual<br>Year-to-Date | Variance<br>+/(-) | % of<br>Budget |
|---------------------------------------|-----------------------------|------------------|------------------------|-------------------|----------------|
| <u>Revenue</u>                        |                             |                  |                        |                   |                |
| Special Assessments - Tax Collector   | \$ 1,020,959                | 7,025            | 1,005,162              | \$ (15,797)       | 98.45%         |
| Special Assessments - Discounts       | -                           | -                | -                      | -                 | 0.00%          |
| Other Miscellaneous Revenues          | 15,000                      | -                | 2,381                  | (12,620)          | 15.87%         |
| Interest                              | -                           | 6,179            | 10,651                 | 10,651            | 0.00%          |
| Room Rentals                          | 4,000                       | 405              | 3,121                  | (879)             | 78.01%         |
| Event Fees                            | 2,500                       | -                | -                      | (2,500)           | 0.00%          |
| Access Cards                          | 200                         |                  | 240                    | 40                | 120.00%        |
| Total Revenues                        | 1,042,659                   | 13,609           | 1,021,554              | (21,105)          | 97.98%         |
| <u>Expenditures</u>                   |                             |                  |                        |                   |                |
| Administrative                        |                             |                  |                        |                   |                |
| Payroll - Board of Supervisors        | 15,000                      | 1,000            | 5,000                  | (10,000)          | 33.33%         |
| FICA Taxes                            | 1,377                       | 83               | 413                    | (965)             | 29.96%         |
| Profsrv - Arbitrage Rebate            | 1,300                       | -                | 650                    | (650)             | 50.00%         |
| Profsrv - Engineering                 | 20,000                      | 900              | 3,255                  | (16,745)          | 16.28%         |
| Profsrv - Legal Services - General    | 30,000                      | 758              | 7,793                  | (22,207)          | 25.98%         |
| Profsrv - Legal Services - Land Use   | 20,000                      | 58               | 477                    | (19,523)          | 2.38%          |
| Profsrv - Legal Services - Defect     | 10,000                      | -                | -                      | (10,000)          | 0.00%          |
| Profsrv - Management Consulting       | 60,000                      | 4,000            | 20,000                 | (40,000)          | 33.33%         |
| Profsrv - Trustee Fees                | 8,500                       | -                | 500                    | (8,000)           | 5.88%          |
| Auditing Services                     | 3,600                       | -                | -                      | (3,600)           | 0.00%          |
| Website Hosting/Email Services        | 5,500                       | -                | 4,156                  | (1,344)           | 75.57%         |
| Mailed Notices - Postage              | 1,000                       | 12               | 80                     | (920)             | 8.05%          |
| Public Officials Insurance            | 4,103                       | -                | 3,458                  | (645)             | 84.28%         |
| Legal Advertising                     | 1,500                       | 254              | 580                    | (920)             | 38.69%         |
| Tax Collector/Property Appraiser Fees | 650                         | -                | -                      | (650)             | 0.00%          |
| Dues, Licenses, Subscriptions         | 175                         | -                | 175                    | -                 | 100.00%        |
| Total Administrative                  | 182,705                     | 7,064            | 46,537                 | (136,168)         | 25.47%         |
| Utility Services                      |                             |                  |                        |                   |                |
| Electricity - Streetlights            | 219,365                     | 12,337           | 65,076                 | (154,289)         | 29.67%         |
| Utility - Irrigation                  | 5,134                       | 12,337           | 03,070                 | (5,134)           | 0.00%          |
| Utility Services                      | 1,380                       | -                | -                      | (1,380)           | 0.00%          |
| Utility - Recreation Facilities       | 24,150                      | <u>-</u>         | -                      | (24,150)          | 0.00%          |
| Total Utility Services                | 250,029                     | 12,337           | 65,076                 | (184,953)         | 26.03%         |
| Total Othicy Jet vices                | 230,023                     | 12,337           | 03,070                 | (104,333)         | 20.03%         |