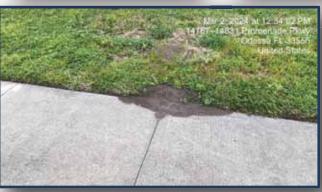

## Damage Report

On the morning of February 29th, a dump truck being utilized by the RIPA construction crew drove onto Asturia District property and caused extensive damage to the flower bed located at the intersection of Asturian Parkway and Promenade Parkway in Odessa, Florida. The coordinates of the damaged location are 28°11'37.4"N 82° 34'12.2"W.

The district's landscaping vendor, RedTree Landscape Systems is tasked with surveying the damage and providing the cost to repair.

Photos of the damage, taken immediately after incurred are included in this report.