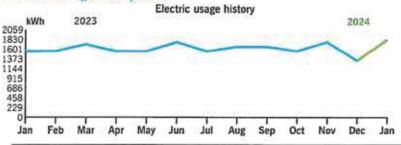

-|
| Current Transactions | 10.14    |
| Balance Forward      | 0.00     |
| Customer #           | 01341603 |
| Account #            | 0953340  |

10% late fee will be applied if paid after due date
The Total Due will be electronically
transferred on 02/20/2024.

ASTURIA CDD 250 INTERNATIONAL PARKWAY SUITE 280 LAKE MARY FL 32746



## Your Energy Bill

Page 1 of 3

34 days

Service address

Bill date Jan 30, 2024

ASTURIA COMM DEV DISTRICT 15165 STATE ROAD 54

For service Dec 23 - Jan 25

MONUMENT

Account number 9100 8841 5282



| Total Amount Due Feb 20  | \$531.86 |
|--------------------------|----------|
| Taxes                    | 7.61     |
| Current Electric Charges | 288.26   |
| Payment Received         | 0.00     |
| Previous Amount Due      | \$235.99 |

Your usage snapshot



Average temperature in degrees

| 54*      | 69'       | 71"  | 76°     | 78      | 82"    | 85     | 851  | 82,     | 761  | 69°    | 64"      | 61    |
|----------|-----------|------|---------|---------|--------|--------|------|---------|------|--------|----------|-------|
|          |           |      | Current | Month   | Jan    | 2023   | 12-N | lonth U | sage | Avg Mo | onthly L | Isage |
| Electric | c (kWh)   |      | 1,83    | 80      | 1,     | 561    |      | 19,587  | 194  |        | 1,632    |       |
| Avg. D   | aily (kW  | h)   | 54      |         |        | 54     |      | 54      |      |        |          |       |
| 12-mc    | onth usag | ge b | ased on | most re | cent h | istory |      |         |      |        |          |       |

RECEIVED FEB 05 RECTI

RECEIVED F