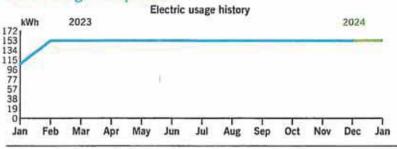

rida rates and riders, visit dukeenergy.com/rates

# Billing details - Taxes

| Regulatory Assessment Fee | \$0.07 |  |  |
|---------------------------|--------|--|--|
| Gross Receipts Tax        | 0.17   |  |  |
| Total Taxes               | \$0.24 |  |  |



duke-energy.com 877.372.8477

# Your Energy Bill

Page 1 of 3

Service address

Bill date Jan 25, 2024

ASTURIA COMM DEV DISTRICT 0000 PROMENADE PKY For service Dec 22 - Jan 24 34 days

ITE

Account number 9100 8841 6465

# Billing summary

| Total Amount Due Feb 15  | \$295.29 |
|--------------------------|----------|
| Taxes                    | 0.62     |
| Current Lighting Charges | 294.67   |
| Payment Received Jan 16  | -296.86  |
| Previous Amount Due      | \$296.86 |



Thank you for your payment.

#### Your usage snapshot



#### Average temperature in degrees

| P4. P3       | 71    | 76"      | 78      | 92"    | 85     | 82   | 82"     | 10.  | 69     | 04*      | 625   |
|--------------|-------|----------|---------|--------|--------|------|---------|------|--------|----------|-------|
|              |       | Current  | Month   | Jan    | 2023   | 12-N | lonth U | sage | Avg Mo | onthly I | Jsage |
| Electric (kV | Vh)   | 15       | 3       | 1      | 07     |      | 1,836   |      |        | 153      |       |
| Avg. Daily   | (kWh) | 5        | Ě       |        | 5      |      | 5       |      |        |          |       |
| 12-month     | usage | based on | most re | cent h | istory |      |         |      |        |          |       |

RECEIVED JAN 2 9 2024

Mail your payment at least 7 days before