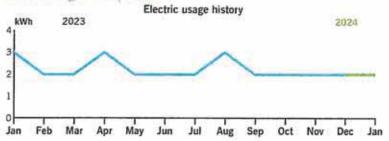

#### Asturia CDD General Fund

|                                       | FY2024<br>Adopted<br>Budget | Current<br>Month | Actual<br>Year-to-Date | Variance<br>+/(-) | % of<br>Budget |
|---------------------------------------|-----------------------------|------------------|------------------------|-------------------|----------------|
| <u>Revenue</u>                        |                             |                  |                        |                   |                |
| Special Assessments - Tax Collector   | \$ 1,020,959                | 7,025            | 1,005,162              | \$ (15,797)       | 98.45%         |
| Special Assessments - Discounts       | -                           | -                | -                      | -                 | 0.00%          |
| Other Miscellaneous Revenues          | 15,000                      | -                | 2,381                  | (12,620)          | 15.87%         |
| Interest                              | -                           | 6,179            | 10,651                 | 10,651            | 0.00%          |
| Room Rentals                          | 4,000                       | 405              | 3,121                  | (879)             | 78.01%         |
| Event Fees                            | 2,500                       | -                | -                      | (2,500)           | 0.00%          |
| Access Cards                          | 200                         |                  | 240                    | 40                | 120.00%        |
| Total Revenues                        | 1,042,659                   | 13,609           | 1,021,554              | (21,105)          | 97.98%         |
| <u>Expenditures</u>                   |                             |                  |                        |                   |                |
| Administrative                        |                             |                  |                        |                   |                |
| Payroll - Board of Supervisors        | 15,000                      | 1,000            | 5,000                  | (10,000)          | 33.33%         |
| FICA Taxes                            | 1,377                       | 83               | 413                    | (965)             | 29.96%         |
| Profsrv - Arbitrage Rebate            | 1,300                       | -                | 650                    | (650)             | 50.00%         |
| Profsrv - Engineering                 | 20,000                      | 900              | 3,255                  | (16,745)          | 16.28%         |
| Profsrv - Legal Services - General    | 30,000                      | 758              | 7,793                  | (22,207)          | 25.98%         |
| Profsrv - Legal Services - Land Use   | 20,000                      | 58               | 477                    | (19,523)          | 2.38%          |
| Profsrv - Legal Services - Defect     | 10,000                      | -                | -                      | (10,000)          | 0.00%          |
| Profsrv - Management Consulting       | 60,000                      | 4,000            | 20,000                 | (40,000)          | 33.33%         |
| Profsrv - Trustee Fees                | 8,500                       | -                | 500                    | (8,000)           | 5.88%          |
| Auditing Services                     | 3,600                       | -                | -                      | (3,600)           | 0.00%          |
| Website Hosting/Email Services        | 5,500                       | -                | 4,156                  | (1,344)           | 75.57%         |
| Mailed Notices - Postage              | 1,000                       | 12               | 80                     | (920)             | 8.05%          |
| Public Officials Insurance            | 4,103                       | -                | 3,458                  | (645)             | 84.28%         |
| Legal Advertising                     | 1,500                       | 254              | 580                    | (920)             | 38.69%         |
| Tax Collector/Property Appraiser Fees | 650                         | -                | -                      | (650)             | 0.00%          |
| Dues, Licenses, Subscriptions         | 175                         | -                | 175                    | -                 | 100.00%        |
| Total Administrative                  | 182,705                     | 7,064            | 46,537                 | (136,168)         | 25.47%         |
| Utility Services                      |                             |                  |                        |                   |                |
| Electricity - Streetlights            | 219,365                     | 12,337           | 65,076                 | (154,289)         | 29.67%         |
| Utility - Irrigation                  | 5,134                       | 12,337           | 03,070                 | (5,134)           | 0.00%          |
| Utility Services                      | 1,380                       | -                | -                      | (1,380)           | 0.00%          |
| Utility - Recreation Facilities       | 24,150                      | <u>-</u>         | -                      | (24,150)          | 0.00%          |
| Total Utility Services                | 250,029                     | 12,337           | 65,076                 | (184,953)         | 26.03%         |
| Total Othicy Jet vices                | 230,023                     | 12,337           | 03,070                 | (104,333)         | 20.03%         |