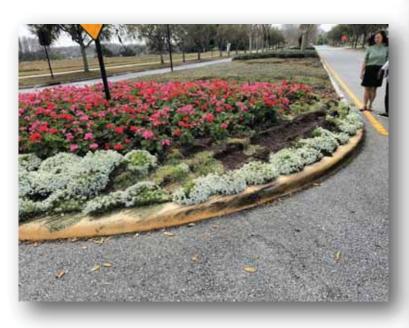

## Damage Report

On the morning of February 29th, a dump truck being utilized by the RIPA construction crew drove onto Asturia District property and caused extensive damage to the flower bed located at the intersection of Asturian Parkway and Promenade Parkway in Odessa, Florida. The coordinates of the damaged location are 28°11'37.4"N 82° 34'12.2"W.

The district's landscaping vendor, RedTree Landscape Systems is tasked with surveying the damage and providing the cost to repair.

Photos of the damage, taken immediately after incurred are included in this report.