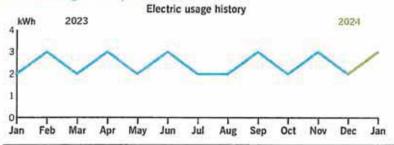

#### Asturia CDD General Fund

|                                       | FY2024<br>Adopted<br>Budget | Current<br>Month | Actual<br>Year-to-Date | Variance<br>+/(-) | % of<br>Budget |
|---------------------------------------|-----------------------------|------------------|------------------------|-------------------|----------------|
| <u>Revenue</u>                        |                             |                  |                        |                   |                |
| Special Assessments - Tax Collector   | \$ 1,020,959                | 7,025            | 1,005,162              | \$ (15,797)       | 98.45%         |
| Special Assessments - Discounts       | -                           | -                | -                      | -                 | 0.00%          |
| Other Miscellaneous Revenues          | 15,000                      | -                | 2,381                  | (12,620)          | 15.87%         |
| Interest                              | -                           | 6,179            | 10,651                 | 10,651            | 0.00%          |
| Room Rentals                          | 4,000                       | 405              | 3,121                  | (879)             | 78.01%         |
| Event Fees                            | 2,500                       | -                | -                      | (2,500)           | 0.00%          |
| Access Cards                          | 200                         |                  | 240                    | 40                | 120.00%        |
| Total Revenues                        | 1,042,659                   | 13,609           | 1,021,554              | (21,105)          | 97.98%         |
| <u>Expenditures</u>                   |                             |                  |                        |                   |                |
| Administrative                        |                             |                  |                        |                   |                |
| Payroll - Board of Supervisors        | 15,000                      | 1,000            | 5,000                  | (10,000)          | 33.33%         |
| FICA Taxes                            | 1,377                       | 83               | 413                    | (965)             | 29.96%         |
| Profsrv - Arbitrage Rebate            | 1,300                       | -                | 650                    | (650)             | 50.00%         |
| Profsrv - Engineering                 | 20,000                      | 900              | 3,255                  | (16,745)          | 16.28%         |
| Profsrv - Legal Services - General    | 30,000                      | 758              | 7,793                  | (22,207)          | 25.98%         |
| Profsrv - Legal Services - Land Use   | 20,000                      | 58               | 477                    | (19,523)          | 2.38%          |
| Profsrv - Legal Services - Defect     | 10,000                      | -                | -                      | (10,000)          | 0.00%          |
| Profsrv - Management Consulting       | 60,000                      | 4,000            | 20,000                 | (40,000)          | 33.33%         |
| Profsrv - Trustee Fees                | 8,500                       | -                | 500                    | (8,000)           | 5.88%          |
| Auditing Services                     | 3,600                       | -                | -                      | (3,600)           | 0.00%          |
| Website Hosting/Email Services        | 5,500                       | -                | 4,156                  | (1,344)           | 75.57%         |
| Mailed Notices - Postage              | 1,000                       | 12               | 80                     | (920)             | 8.05%          |
| Public Officials Insurance            | 4,103                       | -                | 3,458                  | (645)             | 84.28%         |
| Legal Advertising                     | 1,500                       | 254              | 580                    | (920)             | 38.69%         |
| Tax Collector/Property Appraiser Fees | 650                         | -                | -                      | (650)             | 0.00%          |
| Dues, Licenses, Subscriptions         | 175                         | -                | 175                    | -                 | 100.00%        |
| Total Administrative                  | 182,705                     | 7,064            | 46,537                 | (136,168)         | 25.47%         |
| Utility Services                      |                             |                  |                        |                   |                |
| Electricity - Streetlights            | 219,365                     | 12,337           | 65,076                 | (154,289)         | 29.67%         |
| Utility - Irrigation                  | 5,134                       | 12,337           | 03,070                 | (5,134)           | 0.00%          |
| Utility Services                      | 1,380                       | -                | -                      | (1,380)           | 0.00%          |
| Utility - Recreation Facilities       | 24,150                      | <u>-</u>         | -                      | (24,150)          | 0.00%          |
| Total Utility Services                | 250,029                     | 12,337           | 65,076                 | (184,953)         | 26.03%         |
| Total Othicy Jet vices                | 230,023                     | 12,337           | 03,070                 | (104,333)         | 20.03%         |