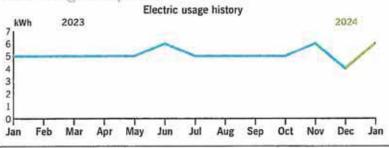

#### Asturia CDD General Fund

|                                       | FY2024<br>Adopted<br>Budget | Current<br>Month | Actual<br>Year-to-Date | Variance<br>+/(-) | % of<br>Budget |
|---------------------------------------|-----------------------------|------------------|------------------------|-------------------|----------------|
| <u>Revenue</u>                        |                             |                  |                        |                   |                |
| Special Assessments - Tax Collector   | \$ 1,020,959                | 7,025            | 1,005,162              | \$ (15,797)       | 98.45%         |
| Special Assessments - Discounts       | -                           | -                | -                      | -                 | 0.00%          |
| Other Miscellaneous Revenues          | 15,000                      | -                | 2,381                  | (12,620)          | 15.87%         |
| Interest                              | -                           | 6,179            | 10,651                 | 10,651            | 0.00%          |
| Room Rentals                          | 4,000                       | 405              | 3,121                  | (879)             | 78.01%         |
| Event Fees                            | 2,500                       | -                | -                      | (2,500)           | 0.00%          |
| Access Cards                          | 200                         |                  | 240                    | 40                | 120.00%        |
| Total Revenues                        | 1,042,659                   | 13,609           | 1,021,554              | (21,105)          | 97.98%         |
| <u>Expenditures</u>                   |                             |                  |                        |                   |                |
| Administrative                        |                             |                  |                        |                   |                |
| Payroll - Board of Supervisors        | 15,000                      | 1,000            | 5,000                  | (10,000)          | 33.33%         |
| FICA Taxes                            | 1,377                       | 83               | 413                    | (965)             | 29.96%         |
| Profsrv - Arbitrage Rebate            | 1,300                       | -                | 650                    | (650)             | 50.00%         |
| Profsrv - Engineering                 | 20,000                      | 900              | 3,255                  | (16,745)          | 16.28%         |
| Profsrv - Legal Services - General    | 30,000                      | 758              | 7,793                  | (22,207)          | 25.98%         |
| Profsrv - Legal Services - Land Use   | 20,000                      | 58               | 477                    | (19,523)          | 2.38%          |
| Profsrv - Legal Services - Defect     | 10,000                      | -                | -                      | (10,000)          | 0.00%          |
| Profsrv - Management Consulting       | 60,000                      | 4,000            | 20,000                 | (40,000)          | 33.33%         |
| Profsrv - Trustee Fees                | 8,500                       | -                | 500                    | (8,000)           | 5.88%          |
| Auditing Services                     | 3,600                       | -                | -                      | (3,600)           | 0.00%          |
| Website Hosting/Email Services        | 5,500                       | -                | 4,156                  | (1,344)           | 75.57%         |
| Mailed Notices - Postage              | 1,000                       | 12               | 80                     | (920)             | 8.05%          |
| Public Officials Insurance            | 4,103                       | -                | 3,458                  | (645)             | 84.28%         |
| Legal Advertising                     | 1,500                       | 254              | 580                    | (920)             | 38.69%         |
| Tax Collector/Property Appraiser Fees | 650                         | -                | -                      | (650)             | 0.00%          |
| Dues, Licenses, Subscriptions         | 175                         | -                | 175                    | -                 | 100.00%        |
| Total Administrative                  | 182,705                     | 7,064            | 46,537                 | (136,168)         | 25.47%         |
| Utility Services                      |                             |                  |                        |                   |                |
| Electricity - Streetlights            | 219,365                     | 12,337           | 65,076                 | (154,289)         | 29.67%         |
| Utility - Irrigation                  | 5,134                       | 12,337           | 03,070                 | (5,134)           | 0.00%          |
| Utility Services                      | 1,380                       | -                | -                      | (1,380)           | 0.00%          |
| Utility - Recreation Facilities       | 24,150                      | <u>-</u>         | -                      | (24,150)          | 0.00%          |
| Total Utility Services                | 250,029                     | 12,337           | 65,076                 | (184,953)         | 26.03%         |
| Total Othicy Jet vices                | 230,023                     | 12,337           | 03,070                 | (104,333)         | 20.03%         |