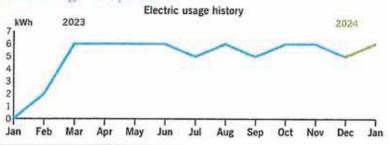

.00     |
| <b>Current Transactions</b> | 19.50    |

Total Balance Due \$19.50

Due Date 2/20/2024

10% late fee will be applied if paid after due date
The Total Due will be electronically
transferred on 02/20/2024.

ASTURIA CDD 250 INTERNATIONAL PARKWAY SUITE 280 LAKE MARY FL 32746



## Your Energy Bill

Page 1 of 3

Service address
ASTURIA COMM DEV DISTRICT

Bill date Jan 29, 2024 For service Dec 23 - Jan 25

15138 CARAVAN AVE IRRIGATION 34 days

Account number 9100 8839 3316

#### Billing summary

| Total Amount Due Feb 20  | \$30.79 |
|--------------------------|---------|
| Taxes                    | 0.79    |
| Current Electric Charges | 30.00   |
| Payment Received Jan 18  | -25.66  |
| Previous Amount Due      | \$25.66 |



Thank you for your payment.

#### Your usage snapshot



#### Average temperature in degrees

| 041      | 09       | /1" | 76      | 78      | 82     | 85"    | 85   | 82*     | 76*  | 69     | 640      | 61    |
|----------|----------|-----|---------|---------|--------|--------|------|---------|------|--------|----------|-------|
|          |          | ä   | Current | Month   | Jan    | 2023   | 12-N | lonth U | sage | Avg Mo | onthly ( | Jsage |
| Electric | (kWh)    |     | 6       |         | 9      | 0      |      | 65      |      |        | 5        |       |
| Avg. Da  | ily (kWi | 1)  | 0       |         |        | 0      |      | 0       |      |        |          |       |
| 12-mon   | th usag  | e b | ased on | most re | cent h | istory |      |         |      |        |          |       |

RECEIVED FEB 0 5 REC'D

Mail your paymen