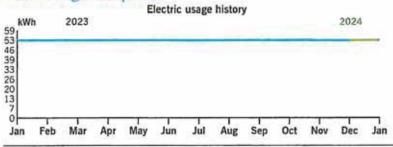

|          |                    |         |

| Subtotal      | \$600    |
|---------------|----------|
| Tax.          | EXEMPT   |
| Shipping:     | The same |
| Miscellaneous |          |
| Balance Due:  | \$600    |

duke-energy.com 877.372.8477 Your Energy Bill

Page 1 of 3

fb.def.duke.bills.20240124211121.56.afp-63269-000001963

Service address

Bill date Jan 25, 2024

ASTURIA COMM DEV DISTRICT 000 PROMENADE PKY LITE For service Dec 22 - Jan 24 34 days

LITE

Account number 9100 9355 5410



| Total Amount Due Feb 15  | \$99.72  |
|--------------------------|----------|
| Taxes                    | 0.24     |
| Current Lighting Charges | 99.48    |
| Payment Received Jan 16  | -100.24  |
| Previous Amount Due      | \$100.24 |



Thank you for your payment.

Your usage snapshot



RECEIVED JAN 29 200

Average temperature in degrees

| 64*    | 691       | 71°  | 76°     | 781     | 82"    | 85"    | 85"  | 82°     | 76°  | 69     | 64"     | 021   |
|--------|-----------|------|---------|---------|--------|--------|------|---------|------|--------|---------|-------|
|        |           |      | Current | Month   | Jan    | 2023   | 12-N | ionth U | sage | Avg Mo | nthly l | Jsage |
| Electr | ic (kWh)  |      | 53      | 3       |        | 53     |      | 630     |      |        | 53      |       |
| Avg. [ | Daily (kW | h)   | 2       |         |        | 2      |      | 2       |      |        |         |       |
| 12-m   | onth usac | ne h | ased on | most re | cent h | istory |      |         |      |        |         |       |

Mail your payment at least 7 d