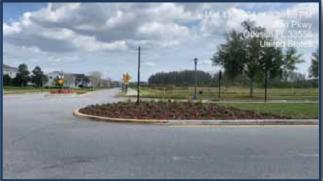

## Damage Report

On the morning of February 29th, a dump truck being utilized by the RIPA construction crew drove onto Asturia District property and caused extensive damage to the flower bed located at the intersection of Asturian Parkway and Promenade Parkway in Odessa, Florida. The coordinates of the damaged location are 28°11'37.4"N 82° 34'12.2"W.