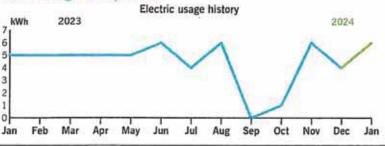

| 0956650    |        |
|                      |            |        |

Due Date 2/20/2024

10% late fee will be applied if paid after due date
The Total Due will be electronically
transferred on 02/20/2024.

ASTURIA CDD 250 INTERNATIONAL PARKWAY SUITE 280 LAKE MARY FL 32746



### Your Energy Bill

Page 1 of 3

Service address

Bill date Jan 29, 2024

ASTURIA COMM DEV DISTRICT 14826 RENAISSANCE AVE IRRIGATION For service Dec 23 - Jan 25 34 days

Account number 9100 8841 6077

#### Billing summary

| Total Amount Due Feb 20  | \$30.79 |
|--------------------------|---------|
| Taxes                    | 0.79    |
| Current Electric Charges | 30.00   |
| Payment Received Jan 18  | -25.66  |
| Previous Amount Due      | \$25.66 |



Thank you for your payment.

#### Your usage snapshot



#### Average temperature in degrees

| 64°    | 69*       | 710  | 76"     | 78      | 829    | 85"    | 85"  | 82=     | 76°   | 69     | 649    | 0.1   |
|--------|-----------|------|---------|---------|--------|--------|------|---------|-------|--------|--------|-------|
|        |           |      | Current | Month   | Jan    | 2023   | 12-N | lonth L | Isage | Avg Mo | onthly | Usage |
| Electr | ic (kWh)  |      | 6       |         | - 50   | 5      |      | 53      |       |        | 4      |       |
| Avg. I | Daily (kW | h)   | 0       | Ì       |        | 0      |      | 0       |       |        |        |       |
| 12-m   | onth usag | ge b | ased on | most re | cent h | istory |      |         |       |        |        |       |

# RECEIVED FEB 0 5 REC'D

Mail your payment at