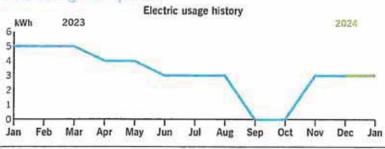

#### Asturia CDD General Fund

|                                       | FY2024<br>Adopted<br>Budget | Current<br>Month | Actual<br>Year-to-Date | Variance<br>+/(-) | % of<br>Budget |
|---------------------------------------|-----------------------------|------------------|------------------------|-------------------|----------------|
| <u>Revenue</u>                        |                             |                  |                        |                   |                |
| Special Assessments - Tax Collector   | \$ 1,020,959                | 7,025            | 1,005,162              | \$ (15,797)       | 98.45%         |
| Special Assessments - Discounts       | -                           | -                | -                      | -                 | 0.00%          |
| Other Miscellaneous Revenues          | 15,000                      | -                | 2,381                  | (12,620)          | 15.87%         |
| Interest                              | -                           | 6,179            | 10,651                 | 10,651            | 0.00%          |
| Room Rentals                          | 4,000                       | 405              | 3,121                  | (879)             | 78.01%         |
| Event Fees                            | 2,500                       | -                | -                      | (2,500)           | 0.00%          |
| Access Cards                          | 200                         |                  | 240                    | 40                | 120.00%        |
| Total Revenues                        | 1,042,659                   | 13,609           | 1,021,554              | (21,105)          | 97.98%         |
| <u>Expenditures</u>                   |                             |                  |                        |                   |                |
| Administrative                        |                             |                  |                        |                   |                |
| Payroll - Board of Supervisors        | 15,000                      | 1,000            | 5,000                  | (10,000)          | 33.33%         |
| FICA Taxes                            | 1,377                       | 83               | 413                    | (965)             | 29.96%         |
| Profsrv - Arbitrage Rebate            | 1,300                       | -                | 650                    | (650)             | 50.00%         |
| Profsrv - Engineering                 | 20,000                      | 900              | 3,255                  | (16,745)          | 16.28%         |
| Profsrv - Legal Services - General    | 30,000                      | 758              | 7,793                  | (22,207)          | 25.98%         |
| Profsrv - Legal Services - Land Use   | 20,000                      | 58               | 477                    | (19,523)          | 2.38%          |
| Profsrv - Legal Services - Defect     | 10,000                      | -                | -                      | (10,000)          | 0.00%          |
| Profsrv - Management Consulting       | 60,000                      | 4,000            | 20,000                 | (40,000)          | 33.33%         |
| Profsrv - Trustee Fees                | 8,500                       | -                | 500                    | (8,000)           | 5.88%          |
| Auditing Services                     | 3,600                       | -                | -                      | (3,600)           | 0.00%          |
| Website Hosting/Email Services        | 5,500                       | -                | 4,156                  | (1,344)           | 75.57%         |
| Mailed Notices - Postage              | 1,000                       | 12               | 80                     | (920)             | 8.05%          |
| Public Officials Insurance            | 4,103                       | -                | 3,458                  | (645)             | 84.28%         |
| Legal Advertising                     | 1,500                       | 254              | 580                    | (920)             | 38.69%         |
| Tax Collector/Property Appraiser Fees | 650                         | -                | -                      | (650)             | 0.00%          |
| Dues, Licenses, Subscriptions         | 175                         | -                | 175                    | -                 | 100.00%        |
| Total Administrative                  | 182,705                     | 7,064            | 46,537                 | (136,168)         | 25.47%         |
| Utility Services                      |                             |                  |                        |                   |                |
| Electricity - Streetlights            | 219,365                     | 12,337           | 65,076                 | (154,289)         | 29.67%         |
| Utility - Irrigation                  | 5,134                       | 12,337           | 03,070                 | (5,134)           | 0.00%          |
| Utility Services                      | 1,380                       | -                | -                      | (1,380)           | 0.00%          |
| Utility - Recreation Facilities       | 24,150                      | <u>-</u>         | -                      | (24,150)          | 0.00%          |
| Total Utility Services                | 250,029                     | 12,337           | 65,076                 | (184,953)         | 26.03%         |
| Total Othicy Jet vices                | 230,023                     | 12,337           | 03,070                 | (104,333)         | 20.03%         |