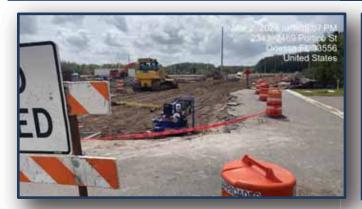

Entryway Damage: RedTree quickly repaired the landscape damage caused by RIPA.

**Proposals:** RedTree has submit a proposal to remove the bushes outside the clubhouse.

**Portico Trespass Report:** In early March, RIPA crew continued to trespass on district property and heavily damaged the roadway on Portico. No trespassing signs were placed on the property and the PCSO was involved. Counsel is working on related documents related to remedies.