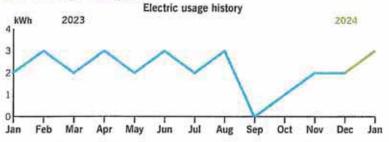

#### Asturia CDD General Fund

|                                       | FY2024<br>Adopted<br>Budget | Current<br>Month | Actual<br>Year-to-Date | Variance<br>+/(-) | % of<br>Budget |
|---------------------------------------|-----------------------------|------------------|------------------------|-------------------|----------------|
| <u>Revenue</u>                        |                             |                  |                        |                   |                |
| Special Assessments - Tax Collector   | \$ 1,020,959                | 7,025            | 1,005,162              | \$ (15,797)       | 98.45%         |
| Special Assessments - Discounts       | -                           | -                | -                      | -                 | 0.00%          |
| Other Miscellaneous Revenues          | 15,000                      | -                | 2,381                  | (12,620)          | 15.87%         |
| Interest                              | -                           | 6,179            | 10,651                 | 10,651            | 0.00%          |
| Room Rentals                          | 4,000                       | 405              | 3,121                  | (879)             | 78.01%         |
| Event Fees                            | 2,500                       | -                | -                      | (2,500)           | 0.00%          |
| Access Cards                          | 200                         |                  | 240                    | 40                | 120.00%        |
| Total Revenues                        | 1,042,659                   | 13,609           | 1,021,554              | (21,105)          | 97.98%         |
| <u>Expenditures</u>                   |                             |                  |                        |                   |                |
| Administrative                        |                             |                  |                        |                   |                |
| Payroll - Board of Supervisors        | 15,000                      | 1,000            | 5,000                  | (10,000)          | 33.33%         |
| FICA Taxes                            | 1,377                       | 83               | 413                    | (965)             | 29.96%         |
| Profsrv - Arbitrage Rebate            | 1,300                       | -                | 650                    | (650)             | 50.00%         |
| Profsrv - Engineering                 | 20,000                      | 900              | 3,255                  | (16,745)          | 16.28%         |
| Profsrv - Legal Services - General    | 30,000                      | 758              | 7,793                  | (22,207)          | 25.98%         |
| Profsrv - Legal Services - Land Use   | 20,000                      | 58               | 477                    | (19,523)          | 2.38%          |
| Profsrv - Legal Services - Defect     | 10,000                      | -                | -                      | (10,000)          | 0.00%          |
| Profsrv - Management Consulting       | 60,000                      | 4,000            | 20,000                 | (40,000)          | 33.33%         |
| Profsrv - Trustee Fees                | 8,500                       | -                | 500                    | (8,000)           | 5.88%          |
| Auditing Services                     | 3,600                       | -                | -                      | (3,600)           | 0.00%          |
| Website Hosting/Email Services        | 5,500                       | -                | 4,156                  | (1,344)           | 75.57%         |
| Mailed Notices - Postage              | 1,000                       | 12               | 80                     | (920)             | 8.05%          |
| Public Officials Insurance            | 4,103                       | -                | 3,458                  | (645)             | 84.28%         |
| Legal Advertising                     | 1,500                       | 254              | 580                    | (920)             | 38.69%         |
| Tax Collector/Property Appraiser Fees | 650                         | -                | -                      | (650)             | 0.00%          |
| Dues, Licenses, Subscriptions         | 175                         | -                | 175                    | -                 | 100.00%        |
| Total Administrative                  | 182,705                     | 7,064            | 46,537                 | (136,168)         | 25.47%         |
| Utility Services                      |                             |                  |                        |                   |                |
| Electricity - Streetlights            | 219,365                     | 12,337           | 65,076                 | (154,289)         | 29.67%         |
| Utility - Irrigation                  | 5,134                       | 12,337           | 03,070                 | (5,134)           | 0.00%          |
| Utility Services                      | 1,380                       | -                | -                      | (1,380)           | 0.00%          |
| Utility - Recreation Facilities       | 24,150                      | <u>-</u>         | -                      | (24,150)          | 0.00%          |
| Total Utility Services                | 250,029                     | 12,337           | 65,076                 | (184,953)         | 26.03%         |
| Total Othicy Jet vices                | 230,023                     | 12,337           | 03,070                 | (104,333)         | 20.03%         |