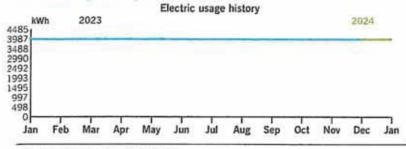

#### Asturia CDD General Fund

|                                       | FY2024<br>Adopted<br>Budget | Current<br>Month | Actual<br>Year-to-Date | Variance<br>+/(-) | % of<br>Budget |
|---------------------------------------|-----------------------------|------------------|------------------------|-------------------|----------------|
| <u>Revenue</u>                        |                             |                  |                        |                   |                |
| Special Assessments - Tax Collector   | \$ 1,020,959                | 7,025            | 1,005,162              | \$ (15,797)       | 98.45%         |
| Special Assessments - Discounts       | -                           | -                | -                      | -                 | 0.00%          |
| Other Miscellaneous Revenues          | 15,000                      | -                | 2,381                  | (12,620)          | 15.87%         |
| Interest                              | -                           | 6,179            | 10,651                 | 10,651            | 0.00%          |
| Room Rentals                          | 4,000                       | 405              | 3,121                  | (879)             | 78.01%         |
| Event Fees                            | 2,500                       | -                | -                      | (2,500)           | 0.00%          |
| Access Cards                          | 200                         |                  | 240                    | 40                | 120.00%        |
| Total Revenues                        | 1,042,659                   | 13,609           | 1,021,554              | (21,105)          | 97.98%         |
| <u>Expenditures</u>                   |                             |                  |                        |                   |                |
| Administrative                        |                             |                  |                        |                   |                |
| Payroll - Board of Supervisors        | 15,000                      | 1,000            | 5,000                  | (10,000)          | 33.33%         |
| FICA Taxes                            | 1,377                       | 83               | 413                    | (965)             | 29.96%         |
| Profsrv - Arbitrage Rebate            | 1,300                       | -                | 650                    | (650)             | 50.00%         |
| Profsrv - Engineering                 | 20,000                      | 900              | 3,255                  | (16,745)          | 16.28%         |
| Profsrv - Legal Services - General    | 30,000                      | 758              | 7,793                  | (22,207)          | 25.98%         |
| Profsrv - Legal Services - Land Use   | 20,000                      | 58               | 477                    | (19,523)          | 2.38%          |
| Profsrv - Legal Services - Defect     | 10,000                      | -                | -                      | (10,000)          | 0.00%          |
| Profsrv - Management Consulting       | 60,000                      | 4,000            | 20,000                 | (40,000)          | 33.33%         |
| Profsrv - Trustee Fees                | 8,500                       | -                | 500                    | (8,000)           | 5.88%          |
| Auditing Services                     | 3,600                       | -                | -                      | (3,600)           | 0.00%          |
| Website Hosting/Email Services        | 5,500                       | -                | 4,156                  | (1,344)           | 75.57%         |
| Mailed Notices - Postage              | 1,000                       | 12               | 80                     | (920)             | 8.05%          |
| Public Officials Insurance            | 4,103                       | -                | 3,458                  | (645)             | 84.28%         |
| Legal Advertising                     | 1,500                       | 254              | 580                    | (920)             | 38.69%         |
| Tax Collector/Property Appraiser Fees | 650                         | -                | -                      | (650)             | 0.00%          |
| Dues, Licenses, Subscriptions         | 175                         | -                | 175                    | -                 | 100.00%        |
| Total Administrative                  | 182,705                     | 7,064            | 46,537                 | (136,168)         | 25.47%         |
| Utility Services                      |                             |                  |                        |                   |                |
| Electricity - Streetlights            | 219,365                     | 12,337           | 65,076                 | (154,289)         | 29.67%         |
| Utility - Irrigation                  | 5,134                       | 12,337           | 03,070                 | (5,134)           | 0.00%          |
| Utility Services                      | 1,380                       | -                | -                      | (1,380)           | 0.00%          |
| Utility - Recreation Facilities       | 24,150                      | <u>-</u>         | -                      | (24,150)          | 0.00%          |
| Total Utility Services                | 250,029                     | 12,337           | 65,076                 | (184,953)         | 26.03%         |
| Total Othicy Jet vices                | 230,023                     | 12,337           | 03,070                 | (104,333)         | 20.03%         |