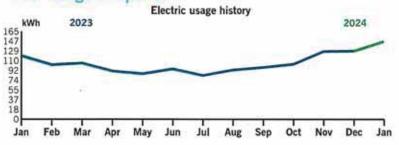

omer #           | 01341603 |
| Account #            | 0989015  |

**Due Date** 2/20/2024 10% late fee will be applied if paid after due date

The Total Due will be electronically transferred on 02/20/2024.

**ASTURIA CDD** 250 INTERNATIONAL PARKWAY SUITE 280 LAKE MARY FL 32746



## Your Energy Bill

Page 1 of 3

Service address ASTURIA COMM DEV DISTRICT 14731 STATE ROAD 54 Bill date Jan 29, 2024 For service Dec 23 - Jan 25

34 days

ODESSA FL 33556 Account number 9100 8839 2175

#### Billing summary

| Total Amount Due Feb 20  | \$38.89 |
|--------------------------|---------|
| Taxes                    | 1.00    |
| Current Electric Charges | 37.89   |
| Payment Received Jan 18  | -34.64  |
| Previous Amount Due      | \$34.64 |



Thank you for your payment.

#### Your usage snapshot



#### Average temperature in degrees

| 64"     | 69"       | 71°  | 76'     | 78°     | 821    | 85"    | 85°  | 82"     | 76*  | 691    | 64*      | 61*   |
|---------|-----------|------|---------|---------|--------|--------|------|---------|------|--------|----------|-------|
|         |           |      | Current | Month   | Jan    | 2023   | 12-N | lonth U | sage | Avg Mo | onthly ( | Jsage |
| Electri | ic (kWh)  |      | 14      | 7       | 1      | 20     |      | 1,263   | ķ .  |        | 105      |       |
| Avg. [  | Daily (kW | h)   | 4       |         |        | 4      |      | 3       |      |        |          |       |
| 12-m    | onth usag | ge b | ased on | most re | cent h | istory |      |         |      |        |          |       |

Mail your payment at least 7 days