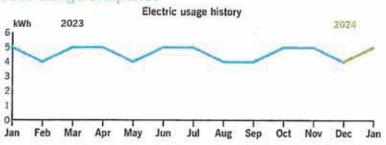

|

Total Balance Due \$8.58

Due Date 2/20/2024

10% late fee will be applied if paid after due date
The Total Due will be electronically
transferred on 02/20/2024.

ASTURIA CDD 250 INTERNATIONAL PARKWAY SUITE 280 LAKE MARY FL 32746



## Your Energy Bill

Page 1 of 3

Service address
ASTURIA COMM DEV DISTRICT
2781 LONG BOW WAY

Bill date Jan 29, 2024 For service Dec 23 - Jan 25

34 days

Account number 9100 8841 6283

### Billing summary

| Total Amount Due Feb 20  | \$30.79 |
|--------------------------|---------|
| Taxes                    | 0.79    |
| Current Electric Charges | 30.00   |
| Payment Received Jan 18  | -25.66  |
| Previous Amount Due      | \$25.66 |



IRRIGATION

Thank you for your payment.

#### Your usage snapshot



#### Average temperature in degrees

| P4.    | 59"       | /10   | 76"     | 781     | 82"    | 85     | 85   | 82°     | 761   | 69     | 64*   | .61   |
|--------|-----------|-------|---------|---------|--------|--------|------|---------|-------|--------|-------|-------|
|        |           | _ (   | Current | Month   | Jan    | 2023   | 12-N | ionth L | Isage | Avg Mo | nthly | Usage |
| Electr | ic (kWh)  |       | 5       | j.      |        | 5      |      | 55      |       |        | 5     |       |
| Avg. ( | Daily (kW | h)    | 0       |         |        | 0      |      | 0       |       |        |       |       |
| 12-m   | onth usag | ge ba | sed on  | most re | cent h | istory |      |         |       |        |       |       |

RECEIVED FEB 0 5 REC'D

Mail your payment at l