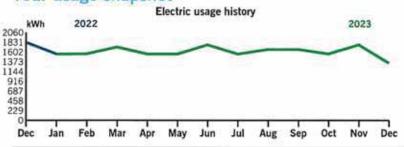

Gross Receipts Tax        | 0.40   |  |  |
| Regulatory Assessment Fee | \$0.22 |  |  |

Your current rate is Lighting Service Company Owned/Maintained (LS-1).

For a complete listing of all Florida rates and riders, visit dukeenergy.com/rates



# Your Energy Bill

Page 1 of 3

Service address Bill date Jan 11, 2024 ASTURIA COMM DEV DISTRICT For service Nov 28 - Dec 22 15165 STATE ROAD 54 25 days MONUMENT

Account number 9100 8841 5282

# Billing summary

| Total Amount Due Feb 15  | \$235.99 |
|--------------------------|----------|
| Taxes                    | 6.07     |
| Current Electric Charges | 229.92   |
| Payment Received Dec 27  | -310.09  |
| Previous Amount Due      | \$310.09 |
|                          |          |



Thank you for your payment.

#### Your usage snapshot



#### Average temperature in degrees

| 04. 04.      | 03    | 7.1      | 10.     | 10     | 0.2    | 93   | 00      | 0.6   | 70     | 0.3     | 07    |
|--------------|-------|----------|---------|--------|--------|------|---------|-------|--------|---------|-------|
|              |       | Current  | Month   | Dec    | 2022   | 12-N | lonth L | Isage | Avg Mo | nthly ( | Jsage |
| Electric (kV | Nh)   | 1,3      | 46      | 1,     | 831    | 19   | 19,318  | 3     | 1      | ,610    |       |
| Avg. Daily   | (kWh) | 54       | 1       |        | 54     |      | 54      |       |        |         |       |
| 12-month     | usage | based on | most re | cent h | istory |      |         |       |        |         |       |

Mail your payment at least 7 days before the due date or pay ins