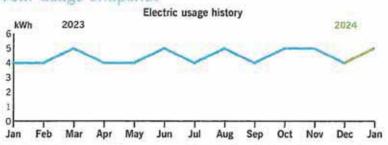

ally
transferred on 02/20/2024.

ASTURIA CDD 250 INTERNATIONAL PARKWAY SUITE 280 LAKE MARY FL 32746 PASCO COUNTY UTILITIES CUSTOMER INFORMATION & SERVICES P.O. BOX 2139 NEW PORT RICHEY, FL 34656-2139



duke-energy.com 877.372.8477

# Your Energy Bill

Page 1 of 3

fb.def.duke.bilis.20240126204723.49.afp-3293-00000016

Service address

Bill date Jan 29, 2024

ASTURIA COMM DEV DISTRICT 14700 TRAILS EDGE BLVD For service Dec 23 - Jan 25 34 days

Account number 9100 8839 4292

# Billing summary

| Total Amount Due Feb 20  | \$30.79 |
|--------------------------|---------|
| Taxes                    | 0.79    |
| Current Electric Charges | 30.00   |
| Payment Received Jan 18  | -25.66  |
| Previous Amount Due      | \$25.66 |



IRRIGATION

Thank you for your payment.

## Your usage snapshot



#### Average temperature in degrees

| 64       | 69 7     | 100   | 76     | 78'     | 82     | 85     | 851  | 821    | 761   | 69     | 64     | £1.   |
|----------|----------|-------|--------|---------|--------|--------|------|--------|-------|--------|--------|-------|
|          |          | C     | urrent | Month   | Jan    | 2023   | 12-N | onth ( | Jsage | Avg Mo | onthly | Usage |
| Electric | (kWh)    |       | 5      | Š.      |        | 4      |      | 54     |       |        | 5      |       |
| Avg. Da  | ily (kWh | 3     | 0      |         |        | 0      |      | 0      |       |        |        |       |
| 12-mon   | th usage | e bas | sed on | most re | cent h | istory |      |        |       |        |        |       |

# RECEIVED FEB 05 REC'D

Mail your payment at