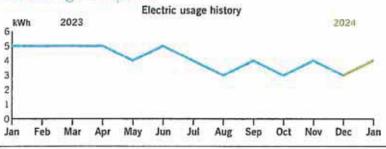

#### Asturia CDD General Fund

|                                       | FY2024<br>Adopted<br>Budget | Current<br>Month | Actual<br>Year-to-Date | Variance<br>+/(-) | % of<br>Budget |
|---------------------------------------|-----------------------------|------------------|------------------------|-------------------|----------------|
| <u>Revenue</u>                        |                             |                  |                        |                   |                |
| Special Assessments - Tax Collector   | \$ 1,020,959                | 7,025            | 1,005,162              | \$ (15,797)       | 98.45%         |
| Special Assessments - Discounts       | -                           | -                | -                      | -                 | 0.00%          |
| Other Miscellaneous Revenues          | 15,000                      | -                | 2,381                  | (12,620)          | 15.87%         |
| Interest                              | -                           | 6,179            | 10,651                 | 10,651            | 0.00%          |
| Room Rentals                          | 4,000                       | 405              | 3,121                  | (879)             | 78.01%         |
| Event Fees                            | 2,500                       | -                | -                      | (2,500)           | 0.00%          |
| Access Cards                          | 200                         |                  | 240                    | 40                | 120.00%        |
| Total Revenues                        | 1,042,659                   | 13,609           | 1,021,554              | (21,105)          | 97.98%         |
| <u>Expenditures</u>                   |                             |                  |                        |                   |                |
| Administrative                        |                             |                  |                        |                   |                |
| Payroll - Board of Supervisors        | 15,000                      | 1,000            | 5,000                  | (10,000)          | 33.33%         |
| FICA Taxes                            | 1,377                       | 83               | 413                    | (965)             | 29.96%         |
| Profsrv - Arbitrage Rebate            | 1,300                       | -                | 650                    | (650)             | 50.00%         |
| Profsrv - Engineering                 | 20,000                      | 900              | 3,255                  | (16,745)          | 16.28%         |
| Profsrv - Legal Services - General    | 30,000                      | 758              | 7,793                  | (22,207)          | 25.98%         |
| Profsrv - Legal Services - Land Use   | 20,000                      | 58               | 477                    | (19,523)          | 2.38%          |
| Profsrv - Legal Services - Defect     | 10,000                      | -                | -                      | (10,000)          | 0.00%          |
| Profsrv - Management Consulting       | 60,000                      | 4,000            | 20,000                 | (40,000)          | 33.33%         |
| Profsrv - Trustee Fees                | 8,500                       | -                | 500                    | (8,000)           | 5.88%          |
| Auditing Services                     | 3,600                       | -                | -                      | (3,600)           | 0.00%          |
| Website Hosting/Email Services        | 5,500                       | -                | 4,156                  | (1,344)           | 75.57%         |
| Mailed Notices - Postage              | 1,000                       | 12               | 80                     | (920)             | 8.05%          |
| Public Officials Insurance            | 4,103                       | -                | 3,458                  | (645)             | 84.28%         |
| Legal Advertising                     | 1,500                       | 254              | 580                    | (920)             | 38.69%         |
| Tax Collector/Property Appraiser Fees | 650                         | -                | -                      | (650)             | 0.00%          |
| Dues, Licenses, Subscriptions         | 175                         | -                | 175                    | -                 | 100.00%        |
| Total Administrative                  | 182,705                     | 7,064            | 46,537                 | (136,168)         | 25.47%         |
| Utility Services                      |                             |                  |                        |                   |                |
| Electricity - Streetlights            | 219,365                     | 12,337           | 65,076                 | (154,289)         | 29.67%         |
| Utility - Irrigation                  | 5,134                       | 12,337           | 03,070                 | (5,134)           | 0.00%          |
| Utility Services                      | 1,380                       | -                | -                      | (1,380)           | 0.00%          |
| Utility - Recreation Facilities       | 24,150                      | <u>-</u>         | -                      | (24,150)          | 0.00%          |
| Total Utility Services                | 250,029                     | 12,337           | 65,076                 | (184,953)         | 26.03%         |
| Total Othicy Jet vices                | 230,023                     | 12,337           | 03,070                 | (104,333)         | 20.03%         |