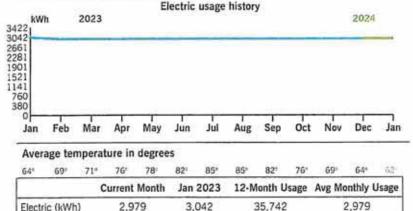

#### Asturia CDD General Fund

|                                       | FY2024<br>Adopted<br>Budget | Current<br>Month | Actual<br>Year-to-Date | Variance<br>+/(-) | % of<br>Budget |
|---------------------------------------|-----------------------------|------------------|------------------------|-------------------|----------------|
| <u>Revenue</u>                        |                             |                  |                        |                   |                |
| Special Assessments - Tax Collector   | \$ 1,020,959                | 7,025            | 1,005,162              | \$ (15,797)       | 98.45%         |
| Special Assessments - Discounts       | -                           | -                | -                      | -                 | 0.00%          |
| Other Miscellaneous Revenues          | 15,000                      | -                | 2,381                  | (12,620)          | 15.87%         |
| Interest                              | -                           | 6,179            | 10,651                 | 10,651            | 0.00%          |
| Room Rentals                          | 4,000                       | 405              | 3,121                  | (879)             | 78.01%         |
| Event Fees                            | 2,500                       | -                | -                      | (2,500)           | 0.00%          |
| Access Cards                          | 200                         |                  | 240                    | 40                | 120.00%        |
| Total Revenues                        | 1,042,659                   | 13,609           | 1,021,554              | (21,105)          | 97.98%         |
| <u>Expenditures</u>                   |                             |                  |                        |                   |                |
| Administrative                        |                             |                  |                        |                   |                |
| Payroll - Board of Supervisors        | 15,000                      | 1,000            | 5,000                  | (10,000)          | 33.33%         |
| FICA Taxes                            | 1,377                       | 83               | 413                    | (965)             | 29.96%         |
| Profsrv - Arbitrage Rebate            | 1,300                       | -                | 650                    | (650)             | 50.00%         |
| Profsrv - Engineering                 | 20,000                      | 900              | 3,255                  | (16,745)          | 16.28%         |
| Profsrv - Legal Services - General    | 30,000                      | 758              | 7,793                  | (22,207)          | 25.98%         |
| Profsrv - Legal Services - Land Use   | 20,000                      | 58               | 477                    | (19,523)          | 2.38%          |
| Profsrv - Legal Services - Defect     | 10,000                      | -                | -                      | (10,000)          | 0.00%          |
| Profsrv - Management Consulting       | 60,000                      | 4,000            | 20,000                 | (40,000)          | 33.33%         |
| Profsrv - Trustee Fees                | 8,500                       | -                | 500                    | (8,000)           | 5.88%          |
| Auditing Services                     | 3,600                       | -                | -                      | (3,600)           | 0.00%          |
| Website Hosting/Email Services        | 5,500                       | -                | 4,156                  | (1,344)           | 75.57%         |
| Mailed Notices - Postage              | 1,000                       | 12               | 80                     | (920)             | 8.05%          |
| Public Officials Insurance            | 4,103                       | -                | 3,458                  | (645)             | 84.28%         |
| Legal Advertising                     | 1,500                       | 254              | 580                    | (920)             | 38.69%         |
| Tax Collector/Property Appraiser Fees | 650                         | -                | -                      | (650)             | 0.00%          |
| Dues, Licenses, Subscriptions         | 175                         | -                | 175                    | -                 | 100.00%        |
| Total Administrative                  | 182,705                     | 7,064            | 46,537                 | (136,168)         | 25.47%         |
| Utility Services                      |                             |                  |                        |                   |                |
| Electricity - Streetlights            | 219,365                     | 12,337           | 65,076                 | (154,289)         | 29.67%         |
| Utility - Irrigation                  | 5,134                       | 12,337           | 03,070                 | (5,134)           | 0.00%          |
| Utility Services                      | 1,380                       | -                | -                      | (1,380)           | 0.00%          |
| Utility - Recreation Facilities       | 24,150                      | <u>-</u>         | -                      | (24,150)          | 0.00%          |
| Total Utility Services                | 250,029                     | 12,337           | 65,076                 | (184,953)         | 26.03%         |
| Total Othicy Jet vices                | 230,023                     | 12,337           | 03,070                 | (104,333)         | 20.03%         |