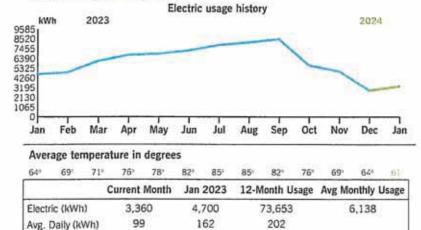

#### Asturia CDD General Fund

|                                       | FY2024<br>Adopted<br>Budget | Current<br>Month | Actual<br>Year-to-Date | Variance<br>+/(-) | % of<br>Budget |
|---------------------------------------|-----------------------------|------------------|------------------------|-------------------|----------------|
| <u>Revenue</u>                        |                             |                  |                        |                   |                |
| Special Assessments - Tax Collector   | \$ 1,020,959                | 7,025            | 1,005,162              | \$ (15,797)       | 98.45%         |
| Special Assessments - Discounts       | -                           | -                | -                      | -                 | 0.00%          |
| Other Miscellaneous Revenues          | 15,000                      | -                | 2,381                  | (12,620)          | 15.87%         |
| Interest                              | -                           | 6,179            | 10,651                 | 10,651            | 0.00%          |
| Room Rentals                          | 4,000                       | 405              | 3,121                  | (879)             | 78.01%         |
| Event Fees                            | 2,500                       | -                | -                      | (2,500)           | 0.00%          |
| Access Cards                          | 200                         |                  | 240                    | 40                | 120.00%        |
| Total Revenues                        | 1,042,659                   | 13,609           | 1,021,554              | (21,105)          | 97.98%         |
| <u>Expenditures</u>                   |                             |                  |                        |                   |                |
| Administrative                        |                             |                  |                        |                   |                |
| Payroll - Board of Supervisors        | 15,000                      | 1,000            | 5,000                  | (10,000)          | 33.33%         |
| FICA Taxes                            | 1,377                       | 83               | 413                    | (965)             | 29.96%         |
| Profsrv - Arbitrage Rebate            | 1,300                       | -                | 650                    | (650)             | 50.00%         |
| Profsrv - Engineering                 | 20,000                      | 900              | 3,255                  | (16,745)          | 16.28%         |
| Profsrv - Legal Services - General    | 30,000                      | 758              | 7,793                  | (22,207)          | 25.98%         |
| Profsrv - Legal Services - Land Use   | 20,000                      | 58               | 477                    | (19,523)          | 2.38%          |
| Profsrv - Legal Services - Defect     | 10,000                      | -                | -                      | (10,000)          | 0.00%          |
| Profsrv - Management Consulting       | 60,000                      | 4,000            | 20,000                 | (40,000)          | 33.33%         |
| Profsrv - Trustee Fees                | 8,500                       | -                | 500                    | (8,000)           | 5.88%          |
| Auditing Services                     | 3,600                       | -                | -                      | (3,600)           | 0.00%          |
| Website Hosting/Email Services        | 5,500                       | -                | 4,156                  | (1,344)           | 75.57%         |
| Mailed Notices - Postage              | 1,000                       | 12               | 80                     | (920)             | 8.05%          |
| Public Officials Insurance            | 4,103                       | -                | 3,458                  | (645)             | 84.28%         |
| Legal Advertising                     | 1,500                       | 254              | 580                    | (920)             | 38.69%         |
| Tax Collector/Property Appraiser Fees | 650                         | -                | -                      | (650)             | 0.00%          |
| Dues, Licenses, Subscriptions         | 175                         | -                | 175                    | -                 | 100.00%        |
| Total Administrative                  | 182,705                     | 7,064            | 46,537                 | (136,168)         | 25.47%         |
| Utility Services                      |                             |                  |                        |                   |                |
| Electricity - Streetlights            | 219,365                     | 12,337           | 65,076                 | (154,289)         | 29.67%         |
| Utility - Irrigation                  | 5,134                       | 12,337           | 03,070                 | (5,134)           | 0.00%          |
| Utility Services                      | 1,380                       | -                | -                      | (1,380)           | 0.00%          |
| Utility - Recreation Facilities       | 24,150                      | <u>-</u>         | -                      | (24,150)          | 0.00%          |
| Total Utility Services                | 250,029                     | 12,337           | 65,076                 | (184,953)         | 26.03%         |
| Total Othicy Jet vices                | 230,023                     | 12,337           | 03,070                 | (104,333)         | 20.03%         |